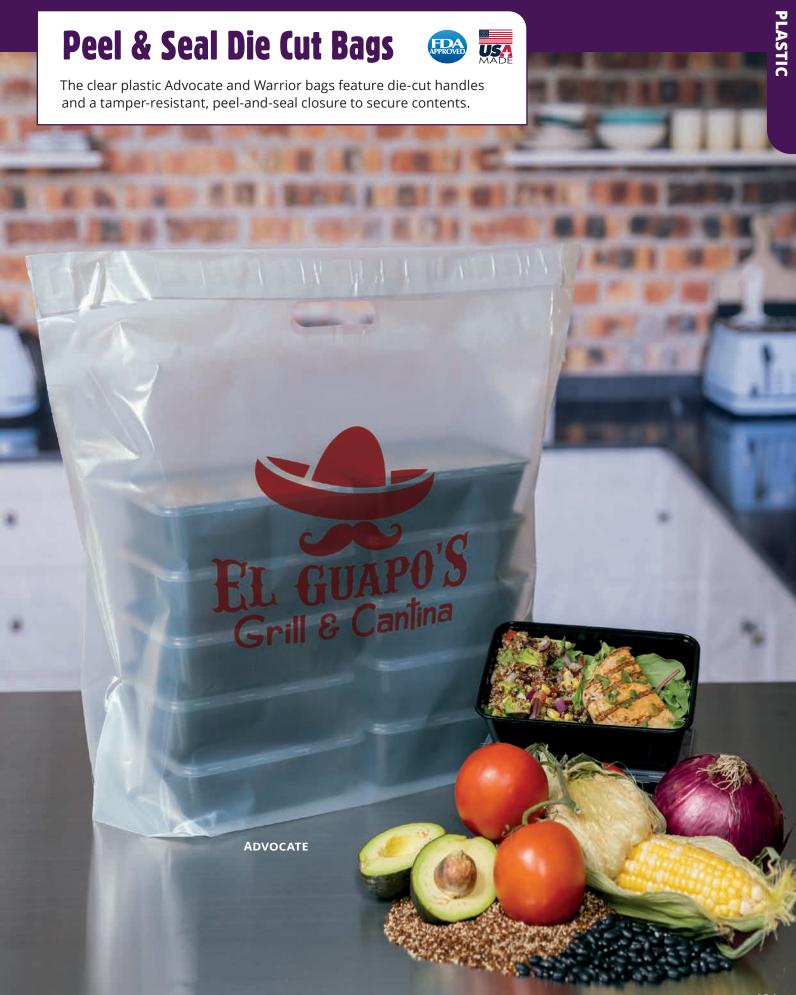

## **Peel & Seal Die Cut Bags**

#### **ADVOCATE**

**Size:** 18W x 21H x 8 + 2" lip 2.5 mil. Clear.

| Imprint            | ltem #     | 150  | 250  | 500  | 1000 | 3000   |
|--------------------|------------|------|------|------|------|--------|
| FLEXO<br>INK PRINT | 26PSDC1821 | 2.08 | 1.60 | 1.46 | 1.38 | 1.32 A |